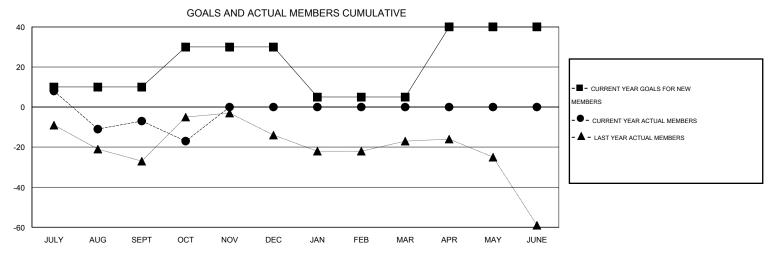

## Judy Hankom **LOCATION MINNESOTA** GMT CA 1 Clubs Members RESULTS FOR 2014-2015 RESULTS FOR 2014-2015 NEW CLUB NEW CLUBS DROPPED NET NEW MEMBER CHARTER AND DROPPED NET QUARTER QUARTER GOAL CLUBS GAIN/LOSS GOAL NEW MEMBERS MEMBERS GAIN/LOSS ADDED 0 0 0 0 10 33 40 -7 JULY/AUG/SEPT JULY/AUG/SEPT 0 0 0 0 20 22 32 -10 OCT/NOV/DEC OCT/NOV/DEC 0 0 0 -25 0 0 0 1 JAN/FEB/MAR JAN/FEB/MAR 0 0 0 0 35 0 0 0 APR/MAY/JUNE APR/MAY/JUNE